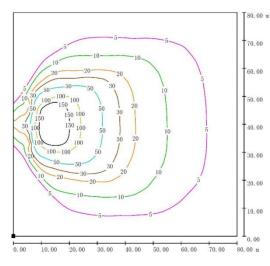

### MPMC BEY ND ENERGY

| Lighting Tower Technical Data<br>Power Package Rated Power | 2.8KW                        |
|------------------------------------------------------------|------------------------------|
| Number & Power of Lamp                                     | 4×350W                       |
| •                                                          |                              |
| Rated Frequency/ Speed                                     | 50Hz /1500 rpm               |
| Rated Voltage                                              | AC 230V                      |
| Noise                                                      | 65dB(A) @7M                  |
| Mast-Maximum Height                                        | 7.5M                         |
| Mast Lifting & Extension                                   | Manual Operation             |
| Fuel level gauge                                           | Electronic                   |
| Tower leg type                                             | Manual                       |
| Trailer Load bearing                                       | 1000KG                       |
| Trailer type                                               | Off road type / On road type |
| AUX. Power output                                          | 16A/3P Socket                |
| Rotation angle range of light                              | 355°                         |
| Wind resistance grade                                      | 65m/h                        |
| Recommended use environment                                | Level ground                 |
| Lamp                                                       |                              |
| Number×Power                                               | 4×350W                       |
| Lamp type                                                  | LED                          |
| Protection Class                                           | IP67                         |
| Luminous Efficiency                                        | 150Lm/W                      |
| Color Temperature                                          | 5000 K                       |
| Voltage                                                    | AC 230V                      |
| Lamp service life                                          | 50000hrs                     |
| Control System                                             |                              |
| Controller Model                                           | MALC404                      |
| Dimension and Weight                                       |                              |
| Max Overall Dimension (L×W×H)                              | 2990×2310×7500 mm            |
| Container loading Dimension (L×W×H)                        | 1480×1100×2450 mm            |
|                                                            |                              |
| Tank Capacity / Running Hr.                                | 100 L / 140 hrs.             |
| Tank Capacity / Running Hr.<br>Weight                      | 100 L / 140 hrs.<br>700kg    |