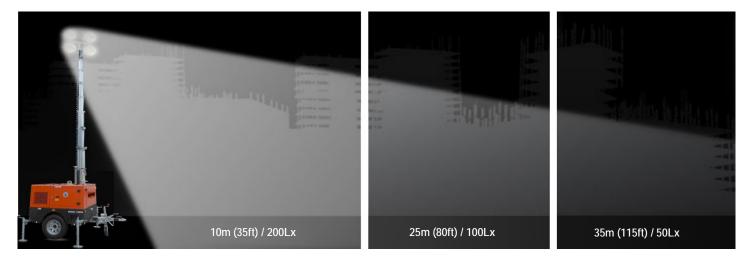

### MPMC BEY ND ENERGY

| Lighting Tower Technical Data<br>Power Package Rated Power | 2.8KW                        |
|------------------------------------------------------------|------------------------------|
| Number & Power of Lamp                                     | 4×350W                       |
| •                                                          |                              |
| Rated Frequency/ Speed                                     | 50Hz /1500 rpm               |
| Rated Voltage                                              | AC 230V                      |
| Noise                                                      | 65dB(A) @7M                  |
| Mast-Maximum Height                                        | 7.5M                         |
| Mast Lifting & Extension                                   | Manual Operation             |
| Fuel level gauge                                           | Electronic                   |
| Tower leg type                                             | Manual                       |
| Trailer Load bearing                                       | 1000KG                       |
| Trailer type                                               | Off road type / On road type |
| AUX. Power output                                          | 16A/3P Socket                |
| Rotation angle range of light                              | 355°                         |
| Wind resistance grade                                      | 65m/h                        |
| Recommended use environment                                | Level ground                 |
| Lamp                                                       |                              |
| Number×Power                                               | 4×350W                       |
| Lamp type                                                  | LED                          |
| Protection Class                                           | IP67                         |
| Luminous Efficiency                                        | 150Lm/W                      |
| Color Temperature                                          | 5000 K                       |
| Voltage                                                    | AC 230V                      |
| Lamp service life                                          | 50000hrs                     |
| Control System                                             |                              |
| Controller Model                                           | MALC404                      |
| Dimension and Weight                                       |                              |
| Max Overall Dimension (L×W×H)                              | 2990×2310×7500 mm            |
| Container loading Dimension (L×W×H)                        | 1480×1100×2450 mm            |
|                                                            |                              |
| Tank Capacity / Running Hr.                                | 100 L / 140 hrs.             |
| Tank Capacity / Running Hr.<br>Weight                      | 100 L / 140 hrs.<br>700kg    |