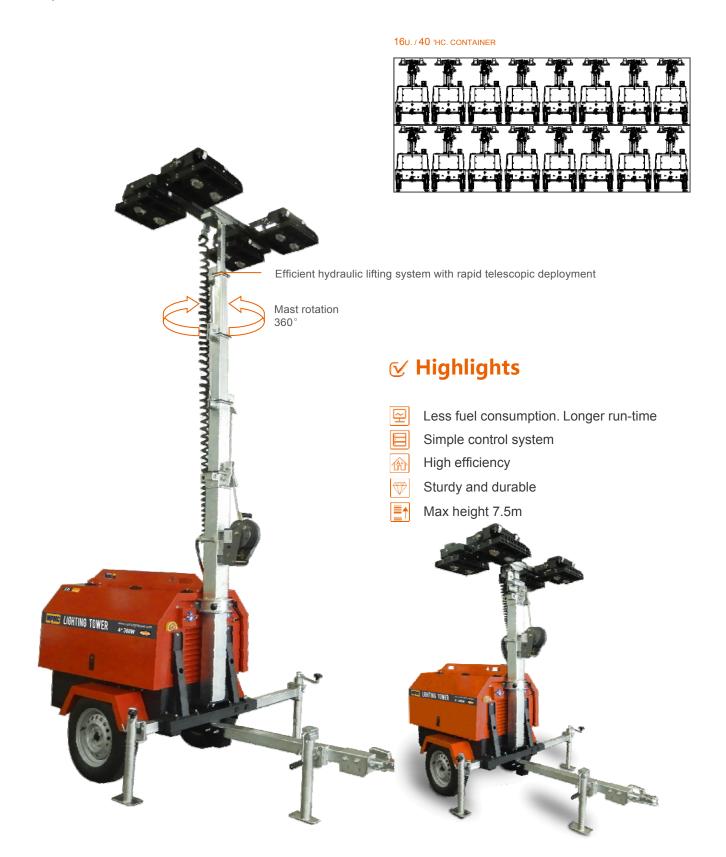

 The loading capacity(40'HC)
 16 Sets

 Note: Specifications and illustrations are subject to revision without notice.